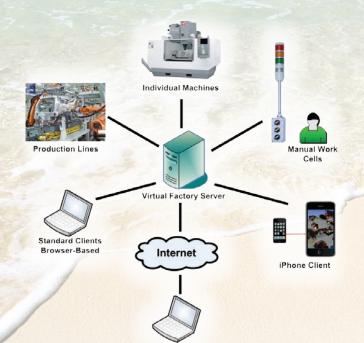

Virtual Factory collects data from your machines and manual work cells and saves all relevant information in a database for later analysis. Numerous status reports and graphs summarizing your factory's performance are readily available to help guide your continuous improvement efforts.

From simple stack light (Andon) signal monitoring applications to complex multiple production line efficiency and scrap monitoring systems, Virtual Factory<sup>®</sup> will help you improve and stay competitive. We have over 300 installations worldwide to date.