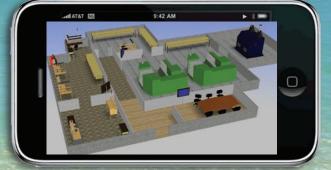

## **Monitor Your Factory From Anywhere!**

See your factory on your iPhone! Monitor your factory status, display summary reports, and receive critical "event" notifications. The interactive 3D model shows real-time status with full color and animation. *Your factory is at your fingertips.* 

Get the real-time status of your factory!

If something goes wrong, Virtual Factory<sup>®</sup> can notify you immediately; even at the beach!