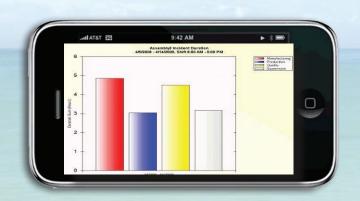

## Virtual Factory<sup>®</sup> Helps You Improve and Stay Competitive

Use your iPhone to see detailed reports of the whole factory or individual machines. The Andon Status Panel shows the status of all machines and key performance indicators. The layouts are user-customizable, with various fonts, colors, and text strings.

Virtual Factory collects data from your machines and manual work cells and saves all relevant information in a database for later analysis. Numerous status reports and graphs summarizing your factory's performance are readily available to help guide your continuous improvement efforts.