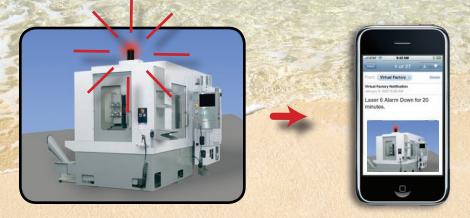

Get the real-time status of your factory!

If something goes wrong, Virtual Factory<sup>®</sup> can notify you immediately; even at the beach!